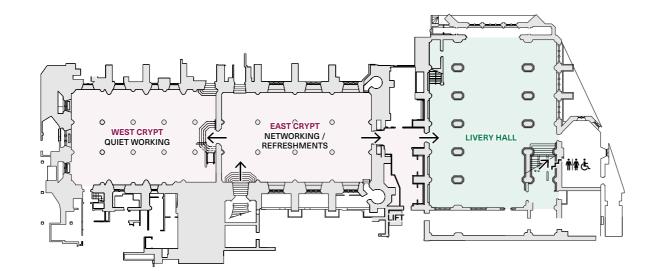

## **Lower Ground**

Headline media partner

Headline partners

**Guildhall Yard** 

**Ambulatory** 

**The London Centre** 

**Great Hall** 

**Old Library** 

**Print Room** 

**Chief Commoner's Parlour** 

**Basinghall Suite** 

**East & West Crypts** 

Livery Hall