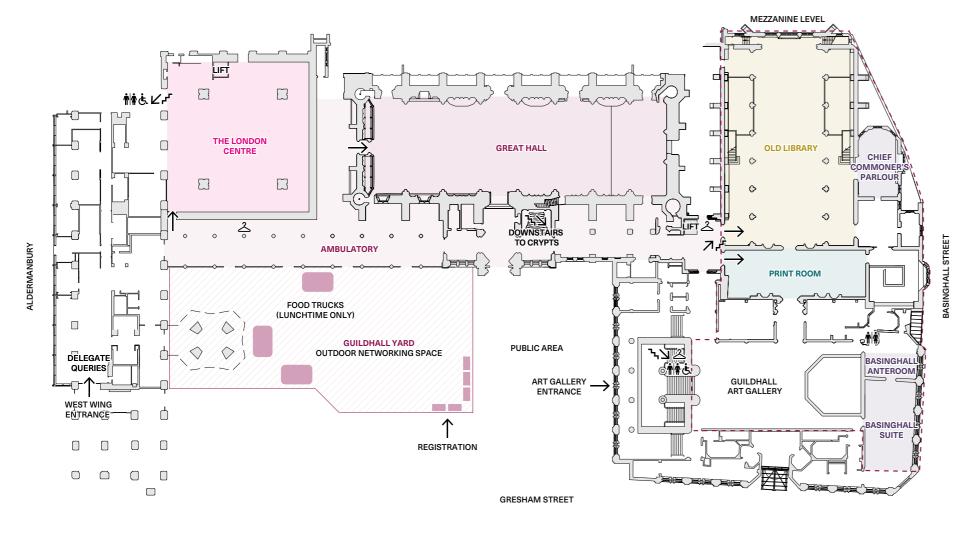

## **Ground/mezzanine Level**

## **Lower Ground**

Headline media partner

Headline partners

**Guildhall Yard** 

**Ambulatory** 

**The London Centre** 

**Great Hall** 

**Old Library** 

**Print Room** 

**Chief Commoner's Parlour** 

**Basinghall Suite** 

**East & West Crypts** 

Livery Hall