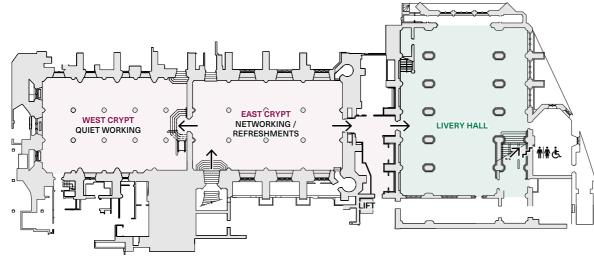

East & West Crypts

## 25 September 2024 Guildhall, City of London

Ambulatory

**Great Hall** 

Print Room

**Basinghall Suite** 

Livery Hall